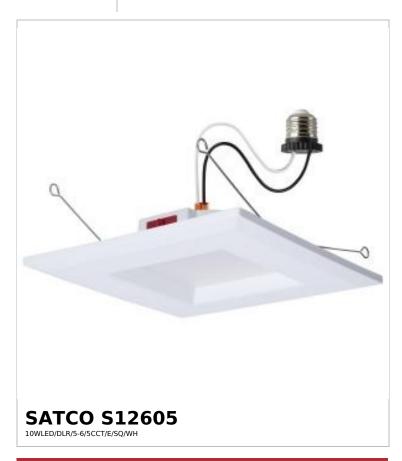

## SATCO NUVO

Project Name

ocation Prepared By



Notes

rw] 08-08-2025 00:0

| Status                   | Active                        |
|--------------------------|-------------------------------|
| Recessed Can Size        | 5-6 in.                       |
| Wattage                  | 9.5W                          |
| Voltage                  | 120V                          |
| Finish                   | White                         |
| CCT (Kelvin)             | 2700K/3000K/3500K/4000K/5000K |
| Color Temperature        | Warm White to Natural Light   |
| Lumen Output             | 900L                          |
| ndoor or Outdoor Fixture | Indoor                        |

| Specifications        |                            |
|-----------------------|----------------------------|
| Technology            | LED