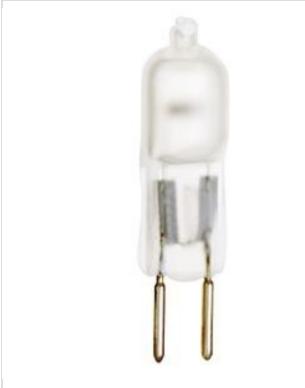

## SATCO NUVO

Project Name

ocation Prepared By

**SATCO S1910** 

35W BI-PIN FROSTED 12V.

Notes

| General              |                               |
|----------------------|-------------------------------|
| Status               | Discontinued                  |
| Watts                | 35W                           |
| Volts                | 12V                           |
| Shape                | T4                            |
| Filament             | C-6                           |
| Base                 | Bi Pin GY6.35                 |
| ANSI Base            | GY6.35                        |
| Finish               | Frost                         |
| CCT (Kelvin)         | 2900К                         |
| Temperature          | Warm White                    |
| CRI                  | 100                           |
| Lumens               | 536L                          |
| Beam Spread          | 360                           |
| Dimmable             | Yes-Dimmable                  |
| Hours Rated          | 2000                          |
| Product Category     | Bi-Pin Bi-Pin                 |
| Technology           | Halogen                       |
| Electrical           |                               |
| Amps                 | 2.917A                        |
| Operating Position   | Universal                     |
| Physical             |                               |
| MOL                  | 1.56                          |
| MOD                  | 0.5                           |
| Lensed               | Lensed Lamp                   |
| Weight (lb.)         | 0.01                          |
| Compliance           |                               |
| Safety Listing       | Not Listed                    |
| Location Rating      | Damp                          |
| California Status    | Lawful for sale in California |
| Title 20 / 24 Status | Lawful for sale               |
| 0.1% 1.0.05          |                               |