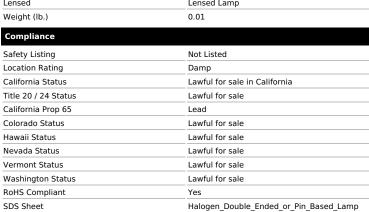

## SATCO NUVO

Project Name

ocation Prepared By

**SATCO S1910** 

35W BI-PIN FROSTED 12V.

Notes

| General              |                               |
|----------------------|-------------------------------|
| Status               | Discontinued                  |
| Watts                | 35W                           |
| Volts                | 12V                           |
| Shape                | T4                            |
| Filament             | C-6                           |
| Base                 | Bi Pin GY6.35                 |
| ANSI Base            | GY6.35                        |
| Finish               | Frost                         |
| CCT (Kelvin)         | 2900К                         |
| Temperature          | Warm White                    |
| CRI                  | 100                           |
| Lumens               | 536L                          |
| Beam Spread          | 360                           |
| Dimmable             | Yes-Dimmable                  |
| Hours Rated          | 2000                          |
| Product Category     | Bi-Pin Bi-Pin                 |
| Technology           | Halogen                       |
| Electrical           |                               |
| Amps                 | 2.917A                        |
| Operating Position   | Universal                     |
| Physical             |                               |
| MOL                  | 1.56                          |
| MOD                  | 0.5                           |
| Lensed               | Lensed Lamp                   |
| Weight (lb.)         | 0.01                          |
| Compliance           |                               |
| Safety Listing       | Not Listed                    |
| Location Rating      | Damp                          |
| California Status    | Lawful for sale in California |
| Title 20 / 24 Status | Lawful for sale               |
| 0.1% 1.0.05          |                               |