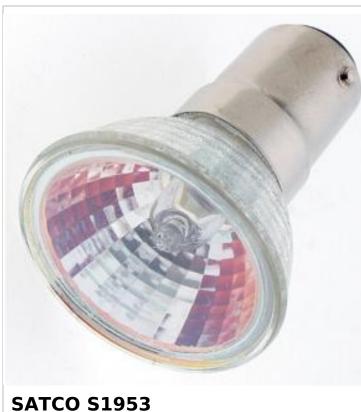

## SATCO NUVO

Project Name

Prepared By

35MRC11/NFL DC BAY GDZ/C BA15D

Notes

| General                |                                                           |
|------------------------|-----------------------------------------------------------|
| Status                 | Discontinued                                              |
| Watts                  | 35W                                                       |
| Volts                  | 12V                                                       |
| Shape                  | MR11                                                      |
| Filament               | C-6                                                       |
| Base                   | Bayonet Double Contact                                    |
| ANSI Base              | BA15d                                                     |
| Finish                 | Clear                                                     |
| CCT (Kelvin)           | 2900K                                                     |
| Temperature            | Warm White                                                |
| CRI                    | 100                                                       |
| Lumens                 | 330L                                                      |
| Beam Spread            | 24                                                        |
| Dimmable               | Yes-Dimmable                                              |
| Dimming Note           | Check the transformer/driver MFG for dimmer compatibility |
| Hours Rated            | 2000                                                      |
| Product Category       | MR                                                        |
| Technology             | Halogen                                                   |
| Electrical             |                                                           |
| Amps                   | 2.917A                                                    |
| Spot Type              | NFL - Narrow Flood                                        |
| СВСР                   | 720                                                       |
| Candlepower            | 720                                                       |
| Physical               |                                                           |
| MOL                    | 1.63                                                      |
| MOD                    | 1.38                                                      |
| Lensed                 | Lensed Lamp                                               |
| Housing Color          | Clear                                                     |
| Additional Information |                                                           |
| Additional Info        | UV Block                                                  |
| Compliance             |                                                           |
| Safety Listing         | Not Listed                                                |
| Location Rating        | Damp                                                      |
| California Status      | Non-Compliant                                             |
| Title 20 / 24 Status   | Non-Compliant                                             |
| Colorado Status        | Lawful for sale                                           |
| Hawaii Status          | Lawful for sale                                           |
| Nevada Status          | Lawful for sale                                           |
| Vermont Status         | Lawful for sale                                           |
| Washington Status      | Lawful for sale                                           |
|                        |                                                           |
| RoHS Compliant         | Yes                                                       |