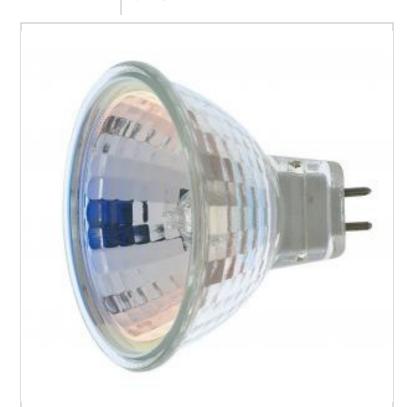

## SATCO NUVO

Project Name

Prepared By

SATCO S1964 65MR16/FL FPB

Notes

| General                            |                                                           |
|------------------------------------|-----------------------------------------------------------|
| Status                             | Discontinued                                              |
| Watts                              | 65W                                                       |
| Volts                              | 12V                                                       |
| Shape                              | <br>MR16                                                  |
| Filament                           | C-6                                                       |
| Base                               | Miniature 2 Pin Round                                     |
| ANSI Base                          | GU5.3/GX5.3                                               |
| Finish                             | Clear                                                     |
| CCT (Kelvin)                       | 2900K                                                     |
| Temperature                        | Warm White                                                |
| CRI                                | 100                                                       |
| Lumens                             | 700L                                                      |
| Beam Spread                        | 36                                                        |
| Dimmable                           | Yes-Dimmable                                              |
| Dimming Note                       | Check the transformer/driver MFG for dimmer compatibility |
| Hours Rated                        | 2000                                                      |
| Product Category                   | MR                                                        |
| Technology                         | Halogen                                                   |
| Electrical                         | _                                                         |
|                                    |                                                           |
| Amps                               | 5.417A                                                    |
| Spot Type                          | FL - Flood                                                |
| CBCP                               | 2000                                                      |
| Candlepower                        | 2000                                                      |
| Physical                           |                                                           |
| MOL                                | 1.88                                                      |
| MOD                                | 2                                                         |
| Lensed                             | Unlensed Lamp                                             |
| Housing Color                      | Clear                                                     |
| Additional Information             |                                                           |
| Additional Info                    | UV Block                                                  |
|                                    | ov block                                                  |
| Compliance                         |                                                           |
| Safety Listing                     | Not Listed                                                |
| Location Rating                    | Damp                                                      |
| California Status                  | Non-Compliant                                             |
| Title 20 / 24 Status               | Non-Compliant                                             |
| California Compliant Substitute    | S8641                                                     |
| Colorado Status                    | Lawful for sale                                           |
| Hawaii Status                      | Lawful for sale                                           |
| Massachusetts Status               | Non-Compliant                                             |
| Massachusetts Compliant Substitute | S8641                                                     |
| Nevada Status                      | Non-Compliant                                             |
| Nevada Compliant Substitute        | S8641                                                     |
| Vermont Status                     | Lawful for sale                                           |
| Washington Status                  | Lawful for sale                                           |
| RoHS Compliant                     | Yes                                                       |
| SDS Sheet                          | Halogen_Double_Ended_or_Pin_Based_Lamp                    |