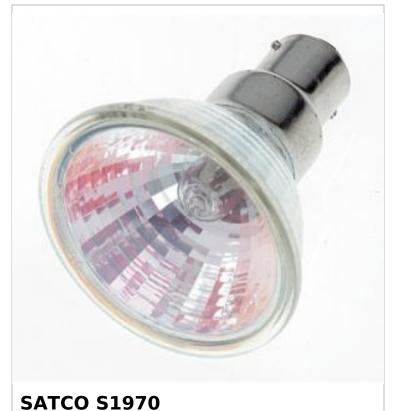

## SATCO NUVO

Project Name

Prepared By

20MRC16/FL DC BAY 12V BA15D

Notes

SDS Sheet

| General                |                                                           |
|------------------------|-----------------------------------------------------------|
| Status                 | Discontinued                                              |
| Watts                  | 20W                                                       |
| Volts                  | 12V                                                       |
| Shape                  | MR16                                                      |
| Filament               | C-6                                                       |
| Base                   | Bayonet Double Contact                                    |
| ANSI Base              | BA15d                                                     |
| Finish                 | None                                                      |
| CCT (Kelvin)           | 2900K                                                     |
| Temperature            | Warm White                                                |
| CRI                    | 100                                                       |
| Lumens                 | 205L                                                      |
| Beam Spread            | 36                                                        |
| Dimmable               | Yes-Dimmable                                              |
| Dimming Note           | Check the transformer/driver MFG for dimmer compatibility |
| Hours Rated            | 2000                                                      |
| Product Category       | MR                                                        |
| Technology             | Halogen                                                   |
| Electrical             |                                                           |
| Amps                   | 1.667A                                                    |
| Spot Type              | FL - Flood                                                |
| CBCP                   | 450                                                       |
| Candlepower            | 450                                                       |
| Physical               |                                                           |
| MOL                    | 1.88                                                      |
| MOD                    | 2                                                         |
| Lensed                 | Unlensed Lamp                                             |
| Housing Color          | Clear                                                     |
| Additional Information |                                                           |
| Additional Info        | UV Block                                                  |
| Compliance             |                                                           |
| Safety Listing         | Not Listed                                                |
| Location Rating        | Damp                                                      |
| California Status      | Non-Compliant                                             |
| Title 20 / 24 Status   | Non-Compliant                                             |
| Colorado Status        | Lawful for sale                                           |
| Hawaii Status          | Lawful for sale                                           |
| Nevada Status          | Lawful for sale                                           |
| Vermont Status         | Lawful for sale                                           |
| Washington Status      | Lawful for sale                                           |
| RoHS Compliant         | Yes                                                       |
| CDC CI                 | +                                                         |