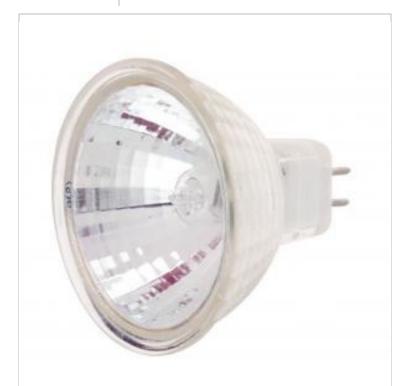

## SATCO NUVO

Project Name

ocation Prepared By

**SATCO S1995** 

20W MR16 LENSED SPOT 24 VOLT

Notes

rww1 07-07-2025 00:13:0

| General                |                                                           |
|------------------------|-----------------------------------------------------------|
| Status                 | Discontinued                                              |
| Watts                  | 20W                                                       |
| Volts                  | 24V                                                       |
| Shape                  | MR16                                                      |
| Filament               | C-8                                                       |
| Base                   | Miniature 2 Pin Round                                     |
| ANSI Base              | GU5.3/GX5.3                                               |
| Finish                 | Clear                                                     |
| CCT (Kelvin)           | 2900K                                                     |
| Temperature            | Warm White                                                |
| CRI                    | 100                                                       |
| Lumens                 | 170L                                                      |
| Beam Spread            | 9                                                         |
| Dimmable               | Yes-Dimmable Yes-Dimmable                                 |
| Dimming Note           | Check the transformer/driver MFG for dimmer compatibility |
| Hours Rated            | 2000                                                      |
| Product Category       | MR                                                        |
| Technology             | Halogen                                                   |
| Electrical             |                                                           |
| Amps                   | 0.833A                                                    |
| Spot Type              | NSP - Narrow Spot                                         |
| СВСР                   | 2000                                                      |
| Candlepower            | 2000                                                      |
| Physical               |                                                           |
| MOL                    | 1.88                                                      |
| MOD                    | 2                                                         |
| Lensed                 | Lensed Lamp                                               |
| Housing Color          | Clear                                                     |
| Weight (lb.)           | 0.06                                                      |
| Additional Information |                                                           |
| Additional Info        | UV Block                                                  |
| Compliance             |                                                           |
| Safety Listing         | Not Listed                                                |