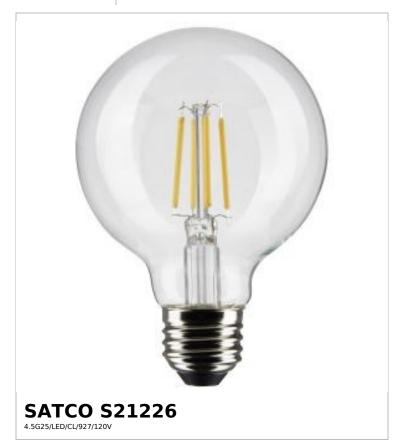

## SATCO NUVO

Project Name

ocation Prepared By

Notes

w1 07-14-2025 00:50

| Status                  | Active       |
|-------------------------|--------------|
| Watts                   | 4.5W         |
| Incandescent Equivalent | 40W          |
| Volts                   | 120V         |
| Shape                   | G25          |
| Base                    | Medium       |
| ANSI Base               | E26          |
| Finish                  | Clear        |
| CCT (Kelvin)            | 2700K        |
| Temperature             | Warm White   |
| CRI                     | 90+          |
| Lumens                  | 350L         |
| Beam Spread             | 300          |
| Dimmable                | Yes-Dimmable |
| Dimming Note            | 120V only    |
| Hours Rated             | 15000        |
| Product Category        | Globe        |
| Technology              | LED          |