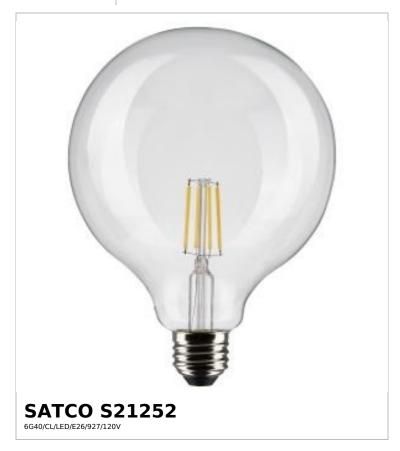

## SATCO NUVO

Project Name

ocation Prepared By

Notes

w1 07-28-2025 00:

| Status                  | Active                    |
|-------------------------|---------------------------|
| Watts                   | 6W                        |
| Incandescent Equivalent | 60W                       |
| Volts                   | 120V                      |
| Shape                   | G40                       |
| Base                    | Medium                    |
| ANSI Base               | E26                       |
| Finish                  | Clear                     |
| CCT (Kelvin)            | 2700K                     |
| Temperature             | Warm White                |
| CRI                     | 90+                       |
| Lumens                  | 500L                      |
| Beam Spread             | 300                       |
| Dimmable                | Yes-Dimmable Yes-Dimmable |
| Dimming Note            | 120V only                 |
| Hours Rated             | 15000                     |
| Product Category        | Globe                     |
| Technology              | LED                       |
| Electrical              |                           |
| Operating Frequency     | 60Hz                      |
| D                       | 0.70                      |