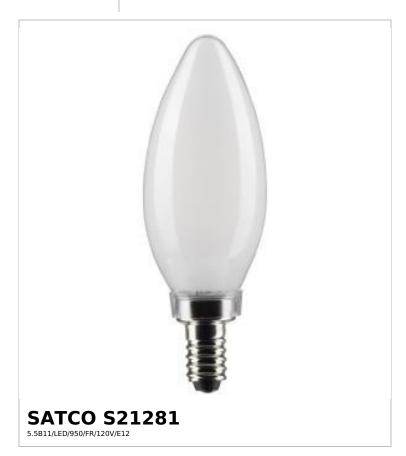

| General                                         |                            |
|-------------------------------------------------|----------------------------|
| Status                                          | Active                     |
| Watts                                           | 5.5W                       |
| Incandescent Equivalent                         | 60W                        |
| Volts                                           | 120V                       |
| Shape                                           | B11                        |
| Base                                            | Candelabra                 |
| ANSI Base                                       | E12                        |
| Finish                                          | Frost                      |
| CCT (Kelvin)                                    | 5000K                      |
| Temperature                                     | Natural Light              |
| CRI                                             | 90+                        |
| Lumens                                          | 500L                       |
| Beam Spread                                     | 300                        |
| Dimmable                                        | Yes-Dimmable               |
| Dimming Note                                    | 120V only                  |
| Hours Rated                                     | 15000                      |
| Product Category                                | Candle                     |
| Technology                                      | LED                        |
| Electrical                                      |                            |
| Operating Frequency                             | 60Hz                       |
| Power Factor                                    | 0.74                       |
| Operating Temperature                           | -20C (-4F) to +45C (+113F) |
| Physical                                        |                            |
| MOL                                             | 3.97                       |
| MOD                                             | 1.38                       |
| Housing Color                                   | None                       |
| Weight (lb.)                                    | 0.04                       |
| Additional Information                          |                            |
| Rated For Enclosed Fixture                      | Yes                        |
| Warranty                                        | 2-Years                    |
| Compliance                                      |                            |
| Safety Listing                                  | cULus - Listed             |
| Location Rating                                 | Wet                        |
|                                                 | Filament LED Lamp          |
| UL Application                                  |                            |
|                                                 | No                         |
| UL Application  NSF Approved  California Status |                            |
| NSF Approved                                    | No                         |