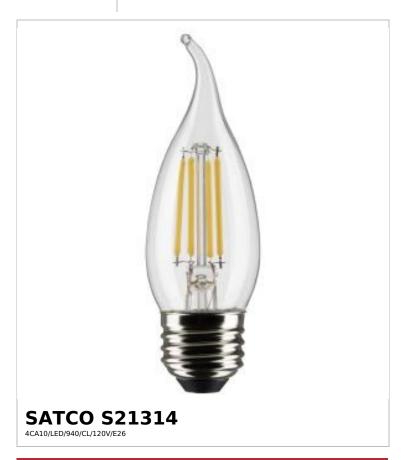

## SATCO NUVO

Project Name

ocation Prepared By

Notes

w1 07-30-2025 00:34

| 4W ivalent 40W 120V CA10 Medium E26 Clear 4000K |
|-------------------------------------------------|
| 120V CA10 Medium E26 Clear                      |
| CA10 Medium E26 Clear                           |
| Medium E26 Clear                                |
| E26<br>Clear                                    |
| Clear                                           |
|                                                 |
| 4000K                                           |
|                                                 |
| Cool White                                      |
| 90+                                             |
| 350L                                            |
| 300                                             |
| Yes-Dimmable Yes-Dimmable                       |
| 120V only                                       |
| 15000                                           |
| Candle                                          |
| LED                                             |
|                                                 |
| ncy 60Hz                                        |
| 0.77                                            |
| -20C (-4F) to +45C (+113F)                      |