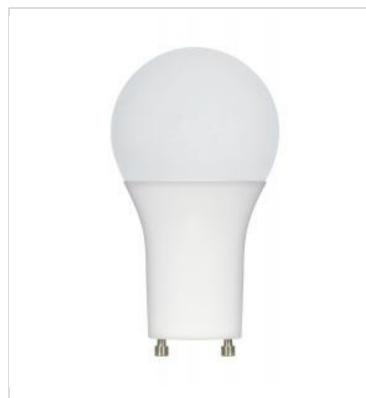

## **SATCO S21325** 11.5A19LED/930/GU24/120V

Notes

| General                                                               |                                                                          |
|-----------------------------------------------------------------------|--------------------------------------------------------------------------|
| Status                                                                | Active                                                                   |
| Watts                                                                 | 11.5W                                                                    |
| Incandescent Equivalent                                               | 75W                                                                      |
| Volts                                                                 | 120V                                                                     |
| Shape                                                                 | A19                                                                      |
| Base                                                                  | Bi Pin GU24                                                              |
| ANSI Base                                                             | GU24                                                                     |
| Finish                                                                | Frost                                                                    |
| CCT (Kelvin)                                                          | 3000K                                                                    |
| Temperature                                                           | Warm White                                                               |
| CRI                                                                   | 90+                                                                      |
| Lumens                                                                | 1100L                                                                    |
| Beam Spread                                                           | 220                                                                      |
| Dimmable                                                              | Yes-Dimmable                                                             |
| Hours Rated                                                           | 25000                                                                    |
| Product Category                                                      | Туре А                                                                   |
| Technology                                                            | LED                                                                      |
| Electrical                                                            |                                                                          |
| Operating Frequency                                                   | 60Hz                                                                     |
| Power Factor                                                          | 0.96                                                                     |
| Operating Temperature                                                 | -25C (-13F) to +45C (+113F)                                              |
| Physical                                                              |                                                                          |
| MOL                                                                   | 4.33                                                                     |
| MOD                                                                   | 2.36                                                                     |
| Housing Color                                                         | White                                                                    |
| Weight (lb.)                                                          | 0.12                                                                     |
|                                                                       |                                                                          |
| Additional Information                                                |                                                                          |
| Rated For Enclosed Fixture                                            | Yes                                                                      |
| Warranty                                                              | 5-Years                                                                  |
| Compliance                                                            |                                                                          |
| Safety Listing                                                        | cULus - Certified; cULus - Listed                                        |
| Location Rating                                                       | Damp                                                                     |
| California Status                                                     | Lawful for sale in California                                            |
| Title 20 / 24 Status                                                  | California T24 Listed                                                    |
|                                                                       |                                                                          |
| Colorado Status                                                       | Lawful for sale                                                          |
| Colorado Status<br>Hawaii Status                                      | Lawful for sale                                                          |
|                                                                       |                                                                          |
| Hawaii Status                                                         | Lawful for sale                                                          |
| Hawaii Status<br>Nevada Status                                        | Lawful for sale<br>Lawful for sale                                       |
| Hawaii Status<br>Nevada Status<br>Vermont Status                      | Lawful for sale<br>Lawful for sale<br>Lawful for sale                    |
| Hawaii Status<br>Nevada Status<br>Vermont Status<br>Washington Status | Lawful for sale<br>Lawful for sale<br>Lawful for sale<br>Lawful for sale |