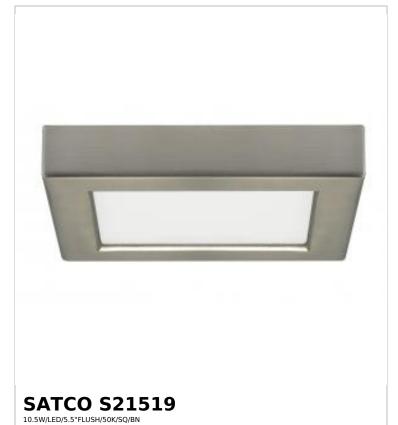

## SATCO NUVO

Project Name

ocation Prepared By

Notes

rw] 12-30-2024 00:0

| General                   |                |  |  |
|---------------------------|----------------|--|--|
| Status                    | Discontinued   |  |  |
| Substitute                | 62-1707        |  |  |
| Fixture Type              | BLINK          |  |  |
| Finish                    | Brushed Nickel |  |  |
| Wattage                   | 10.5W          |  |  |
| Lumen Output              | 700L           |  |  |
| CCT (Kelvin)              | 5000K          |  |  |
| Indoor or Outdoor Fixture | Indoor         |  |  |

| Specifications    |               |  |
|-------------------|---------------|--|
| Technology        | LED           |  |
| Color Temperature | Natural Light |  |
| CRI               | 80            |  |
| Voltage           | 120V          |  |
| Beam Angle        | 108           |  |
| Rated Hours       | 50000         |  |
| Dimmable          | Yes-Dimmable  |  |
| Lens Material     | Glass         |  |
| Weight (lb.)      | 1.14          |  |
| Material          | Aluminum      |  |

| Dimensions   |     |
|--------------|-----|
| Height (in.) | 1   |
| Width (in.)  | 5.5 |
| Length (in.) | 5.5 |

| Compliance             |                                                                 |  |
|------------------------|-----------------------------------------------------------------|--|
| Safety Listing         | cETLus - Listed                                                 |  |
| Location Rating        | Wet                                                             |  |
| Energy Star            | Yes                                                             |  |
| ES Unique ID           | ESID-2318940;2318937                                            |  |
| DLC Approved           | No                                                              |  |
| CA T20 / T24 Rationale | T20 Exempt - Fixtures Not Regulated                             |  |
| California Status      | Lawful for sale in California                                   |  |
| Title 20 / 24 Status   | Lawful for sale                                                 |  |
| California Prop 65     | Lead                                                            |  |
| RoHS Compliant         | Yes                                                             |  |
| NEC Compliance         | Clothes Closet Certified - Reg: 410.16 (A)(3) and 410.16 (C)(5) |  |
| FCC Compliant          | Yes                                                             |  |
| SDS Sheet              | LED_Lamp                                                        |  |