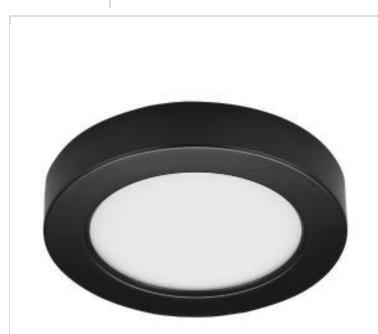

## **SATCO S21526** 10.5W/LED/5.5"FLUSH/30K/RD/BK

Notes

| General                   |                                                                    |
|---------------------------|--------------------------------------------------------------------|
| Status                    | Discontinued                                                       |
| Substitute                | 62-1701                                                            |
| Fixture Type              | BLINK                                                              |
| Finish                    | Black                                                              |
| Wattage                   | 10.5W                                                              |
| Lumen Output              | 600L                                                               |
| CCT (Kelvin)              | 3000K                                                              |
| Indoor or Outdoor Fixture | Indoor                                                             |
| Specifications            |                                                                    |
| Technology                | LED                                                                |
| Color Temperature         | Warm White                                                         |
| CRI                       | 90+                                                                |
| Voltage                   | 120V                                                               |
| Beam Angle                | 108                                                                |
| Rated Hours               | 50000                                                              |
| Operating Temperature     | -17C (+1.4F) to +42C (+107.6F)                                     |
| Dimmable                  | Yes-Dimmable                                                       |
| Lens Material             | Glass                                                              |
| Weight (lb.)              | 1.14                                                               |
| Material                  | Aluminum                                                           |
| Dimensions                |                                                                    |
| Height (in.)              | 1                                                                  |
| Width (in.)               | 5.5                                                                |
| Compliance                |                                                                    |
| Safety Listing            | cETLus - Listed                                                    |
| Location Rating           | Wet                                                                |
| UL Application            | Ceiling                                                            |
| ENERGY STAR               | No                                                                 |
| DLC Approved              | No                                                                 |
| California Status         | Lawful for sale in California                                      |
| Title 20 / 24 Status      | California T24 Listed                                              |
| California Prop 65        | Lead                                                               |
| RoHS Compliant            | Yes                                                                |
| NEC Compliance            | Clothes Closet Certified - Reg: 410.16 (A)(3)<br>and 410.16 (C)(5) |
| FCC Compliant             | Yes                                                                |
| SDS Sheet                 | LED_Lamp                                                           |
| Additional Information    |                                                                    |
| Warranty                  | 3-Years                                                            |
|                           |                                                                    |