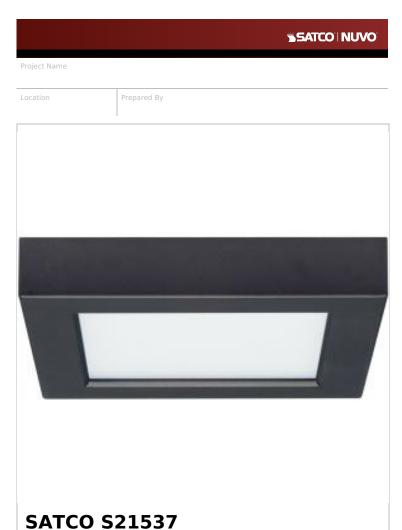

Notes

10.5W/LED/5.5"FLUSH/30K/SQ/BLK

| General                   |              |  |
|---------------------------|--------------|--|
| Status                    | Discontinued |  |
| Substitute                | 62-1705      |  |
| Fixture Type              | BLINK        |  |
| Finish                    | Black        |  |
| Wattage                   | 10.5W        |  |
| Lumen Output              | 600L         |  |
| CCT (Kelvin)              | 3000K        |  |
| Indoor or Outdoor Fixture | Indoor       |  |