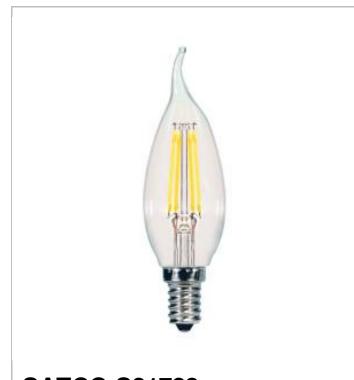

## **SATCO S21723**

5.5W CFC/LED/27K/CL/120V/2CD

Notes

| General                    |                            |
|----------------------------|----------------------------|
| Status                     | Discontinued               |
| Substitute                 | S21846                     |
| Watts                      | 5.5W                       |
| Incandescent Equivalent    | 60W                        |
| Volts                      | 120V                       |
| Shape                      | CA10                       |
| Base                       | Candelabra                 |
| ANSI Base                  | E12                        |
| Finish                     | Clear                      |
| CCT (Kelvin)               | 2700K                      |
| Temperature                | Warm White                 |
| CRI                        | 80                         |
| Lumens                     | 500L                       |
| Beam Spread                | 360                        |
| Dimmable                   | Yes-Dimmable               |
| Hours Rated                | 15000                      |
| Lamp Type                  | Candle                     |
| Technology                 | LED                        |
| Electrical                 |                            |
| Power Factor               | 0.9                        |
| Operating Position         | Universal                  |
| Operating Temperature      | -20C (-4F) to +40C (+104F) |
| Physical                   |                            |
| MOL                        | 3.88                       |
| MOD                        | 1.38                       |
| Weight (lb.)               | 0.03                       |
| Additional Information     |                            |
| Rated For Enclosed Fixture | Yes                        |
| Warranty                   | 3 Year Limited             |
| Compliance                 |                            |
| Safety Listing             | cULus                      |
| Location Rating            | Damp                       |
| Energy Star                | Yes                        |
| ES Unique ID               | ESID-2348148               |
| CA T20 / T24 Rationale     | Non-Compliant - <82 CRI    |
| California Status          | Non-Compliant              |
| Title 20 / 24 Status       | Non-Compliant              |
| Colorado Status            | Lawful for sale            |
| Hawaii Status              | Lawful for sale            |
| Nevada Status              | Lawful for sale            |