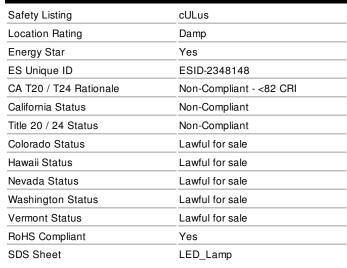

## **SATCO S21723**

5.5W CFC/LED/27K/CL/120V/2CD

Notes

| General                    |                            |
|----------------------------|----------------------------|
| Status                     | Discontinued               |
| Substitute                 | S21846                     |
| Watts                      | 5.5W                       |
| Incandescent Equivalent    | 60W                        |
| Volts                      | 120V                       |
| Shape                      | CA10                       |
| Base                       | Candelabra                 |
| ANSI Base                  | E12                        |
| Finish                     | Clear                      |
| CCT (Kelvin)               | 2700K                      |
| Temperature                | Warm White                 |
| CRI                        | 80                         |
| Lumens                     | 500L                       |
| Beam Spread                | 360                        |
| Dimmable                   | Yes-Dimmable               |
| Hours Rated                | 15000                      |
| Lamp Type                  | Candle                     |
| Technology                 | LED                        |
| Electrical                 |                            |
| Power Factor               | 0.9                        |
| Operating Position         | Universal                  |
| Operating Temperature      | -20C (-4F) to +40C (+104F) |
| Physical                   |                            |
| MOL                        | 3.88                       |
| MOD                        | 1.38                       |
| Weight (lb.)               | 0.03                       |
| Additional Information     |                            |
| Rated For Enclosed Fixture | Yes                        |
| Warranty                   | 3 Year Limited             |
| Compliance                 |                            |
| Safety Listing             | cULus                      |
| Location Rating            | Damp                       |
| Energy Star                | Yes                        |
| ES Unique ID               | ESID-2348148               |
| CA T20 / T24 Rationale     | Non-Compliant - <82 CRI    |
| California Status          | Non-Compliant              |
| Title 20 / 24 Status       | Non-Compliant              |
| Colorado Status            | Lawful for sale            |
| Hawaii Status              | Lawful for sale            |
| Nevada Status              | Lawful for sale            |