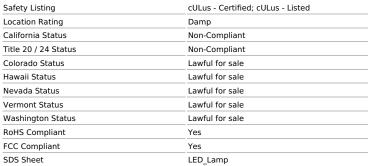

## SATCO NUVO

Project Name

Prepared By

Notes

| General                    |                                   |
|----------------------------|-----------------------------------|
| Status                     | Discontinued                      |
| Substitute                 | S21852                            |
| Watts                      | 5.5W                              |
| Incandescent Equivalent    | 60W                               |
| Volts                      | 120V                              |
| Shape                      | CA10                              |
| Base                       | Medium                            |
| ANSI Base                  | E26                               |
| Finish                     | Clear                             |
| CCT (Kelvin)               | 2700K                             |
| Temperature                | Warm White                        |
| CRI                        | 80+                               |
| Lumens                     | 500L                              |
| Beam Spread                | 360                               |
| Dimmable                   | Yes-Dimmable                      |
| Hours Rated                | 15000                             |
| Product Category           | Candle                            |
| Technology                 | LED                               |
| Smart Product Info         |                                   |
| IOT Enabled                | No                                |
| Integrated Camera          | No                                |
| Electrical                 |                                   |
| Operating Frequency        | 60Hz                              |
| Power Factor               | 0.9                               |
| Operating Position         | Universal                         |
| Operating Temperature      | -20C (-4F) to +40C (+104F)        |
| Physical                   |                                   |
| MOL                        | 3.88                              |
| MOD                        | 1.38                              |
| Weight (lb.)               | 0.04                              |
| Additional Information     |                                   |
| Rated For Enclosed Fixture | Yes                               |
| Warranty                   | 2-Years                           |
| Compliance                 |                                   |
| Safety Listing             | cULus - Certified; cULus - Listed |
| Location Rating            | Damp                              |
| California Status          | Non-Compliant                     |
| Title 20 / 24 Status       | Non-Compliant                     |
| Colorado Status            | Lawful for sale                   |
| Hawaii Status              | Lawful for sale                   |
| Nevada Status              | Lawful for sale                   |
| Vermont Status             | Lawful for sale                   |
|                            |                                   |