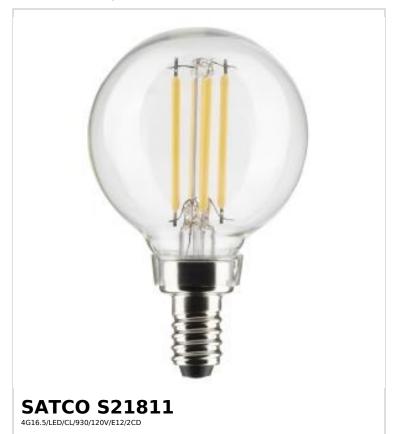

## SATCO NUVO

Project Name

Prepared By

Notes

| General                 |                            |
|-------------------------|----------------------------|
| Status                  | Active                     |
| Watts                   | 4W                         |
| Incandescent Equivalent | 40W                        |
| Volts                   | 120V                       |
| Shape                   | G16.5                      |
| Base                    | Candelabra                 |
| ANSI Base               | E12                        |
| Finish                  | Clear                      |
| CCT (Kelvin)            | 3000K                      |
| Temperature             | Soft White                 |
| CRI                     | 90+                        |
| Lumens                  | 350L                       |
| Beam Spread             | 300                        |
| Dimmable                | Yes-Dimmable               |
| Dimming Note            | 120V only                  |
| Hours Rated             | 15000                      |
| Product Category        | Globe                      |
| Technology              | LED                        |
| Electrical              |                            |
| Operating Frequency     | 60Hz                       |
| Power Factor            | 0.76                       |
| Operating Temperature   | -20C (-4F) to +45C (+113F) |
| Physical                |                            |
| MOL                     | 3.11                       |
| MOD                     | 1.97                       |
| Housing Color           | None                       |