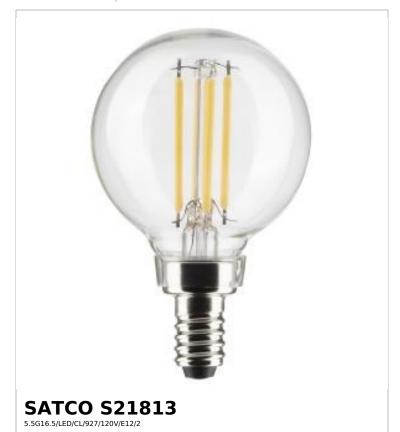

## SATCO NUVO

Project Name

Prepared By

Notes

| General                 |                            |
|-------------------------|----------------------------|
| Status                  | Active                     |
| Watts                   | 5.5W                       |
| Incandescent Equivalent | 60W                        |
| Volts                   | 120V                       |
| Shape                   | G16.5                      |
| Base                    | Candelabra                 |
| ANSI Base               | E12                        |
| Finish                  | Clear                      |
| CCT (Kelvin)            | 2700K                      |
| Temperature             | Warm White                 |
| CRI                     | 90+                        |
| Lumens                  | 500L                       |
| Beam Spread             | 300                        |
| Dimmable                | Yes-Dimmable               |
| Dimming Note            | 120V only                  |
| Hours Rated             | 15000                      |
| Product Category        | Globe                      |
| Technology              | LED                        |
| Electrical              |                            |
| Operating Frequency     | 60Hz                       |
| Power Factor            | 0.75                       |
| Operating Temperature   | -20C (-4F) to +45C (+113F) |
| Physical                |                            |
| MOL                     | 3.11                       |
| MOD                     | 1.97                       |