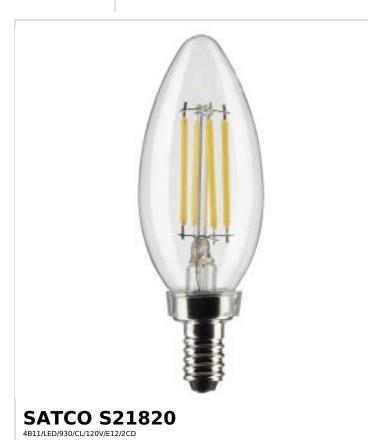

## SATCO NUVO

Project Name

Prepared By

Notes

| General                 |                            |
|-------------------------|----------------------------|
| Status                  | Active                     |
| Watts                   | 4W                         |
| Incandescent Equivalent | 40W                        |
| Volts                   | 120V                       |
| Shape                   | B11                        |
| Base                    | Candelabra                 |
| ANSI Base               | E12                        |
| Finish                  | Clear                      |
| CCT (Kelvin)            | 3000K                      |
| Temperature             | Soft White                 |
| CRI                     | 90+                        |
| Lumens                  | 350L                       |
| Beam Spread             | 300                        |
| Dimmable                | Yes-Dimmable               |
| Dimming Note            | 120V only                  |
| Hours Rated             | 15000                      |
| Product Category        | Candle                     |
| Technology              | LED                        |
| Electrical              |                            |
| Operating Frequency     | 60Hz                       |
| Power Factor            | 0.75                       |
| Operating Temperature   | -20C (-4F) to +45C (+113F) |
| Physical                |                            |
| MOL                     | 3.97                       |
| MOD                     | 1.38                       |
| Housing Color           | None                       |
| Weight (lb.)            | 0.071                      |