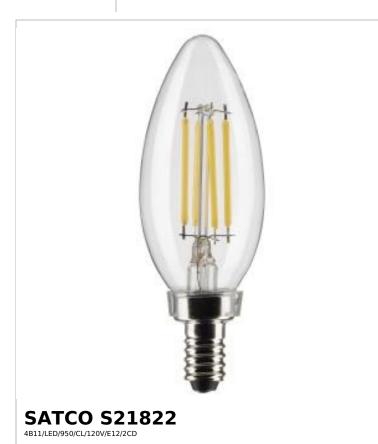

## SATCO NUVO

Project Name

Prepared By

Notes

| General                 |                            |
|-------------------------|----------------------------|
| Status                  | Active                     |
| Watts                   | 4W                         |
| Incandescent Equivalent | 40W                        |
| Volts                   | 120V                       |
| Shape                   | B11                        |
| Base                    | Candelabra                 |
| ANSI Base               | E12                        |
| Finish                  | Clear                      |
| CCT (Kelvin)            | 5000K                      |
| Temperature             | Natural Light              |
| CRI                     | 90+                        |
| Lumens                  | 350L                       |
| Beam Spread             | 300                        |
| Dimmable                | Yes-Dimmable               |
| Dimming Note            | 120V only                  |
| Hours Rated             | 15000                      |
| Product Category        | Candle                     |
| Technology              | LED                        |
| Electrical              |                            |
| Operating Frequency     | 60Hz                       |
| Power Factor            | 0.75                       |
| Operating Temperature   | -20C (-4F) to +45C (+113F) |
| Physical                |                            |
| MOL                     | 3.97                       |
| MOD                     | 1.38                       |
| Housing Color           | None                       |