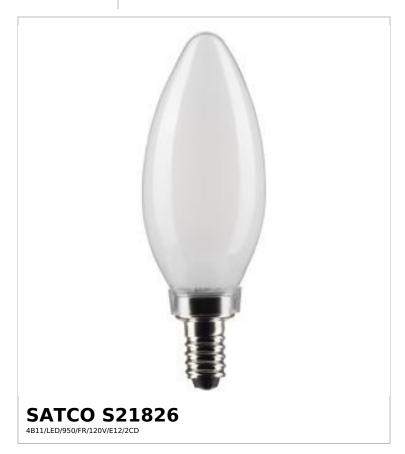

## SATCO NUVO

Project Name

ocation Prepared By

Notes

w] 08-13-2025 00:25

| General                    |                            |
|----------------------------|----------------------------|
| Status                     | Active                     |
| Watts                      | 4W                         |
| Incandescent Equivalent    | 40W                        |
| Volts                      | 120V                       |
| Shape                      | B11                        |
| Base                       | Candelabra                 |
| ANSI Base                  | E12                        |
| Finish                     | Frost                      |
| CCT (Kelvin)               | 5000K                      |
| Temperature                | Natural Light              |
| CRI                        | 90+                        |
| Lumens                     | 350L                       |
| Beam Spread                | 300                        |
| Dimmable                   | Yes-Dimmable               |
| Dimming Note               | 120V only                  |
| Hours Rated                | 15000                      |
| Product Category           | Candle                     |
| Technology                 | LED                        |
| Electrical                 |                            |
| Operating Frequency        | 60Hz                       |
| Power Factor               | 0.75                       |
| Operating Temperature      | -20C (-4F) to +45C (+113F) |
| Physical                   |                            |
| MOL                        | 3.97                       |
| MOD                        | 1.38                       |
| Housing Color              | None                       |
| Weight (lb.)               | 0.071                      |
| Additional Information     |                            |
| Rated For Enclosed Fixture | Yes                        |
| Warranty                   | 2-Years                    |
| Compliance                 |                            |
|                            | ·                          |