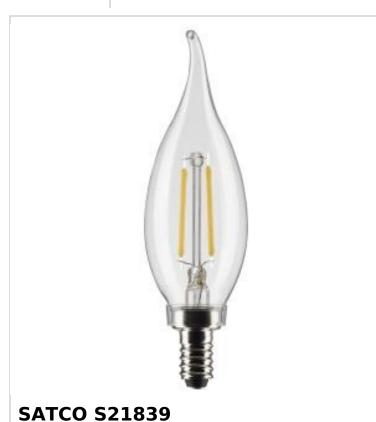

## SATCO NUVO

Gene

Project Name

Prepared By

3CA10/LED/927/CL/120V/E12/2CD

Notes

| General                    |                               |
|----------------------------|-------------------------------|
| Status                     | Active                        |
| Watts                      | <u>3W</u>                     |
| Incandescent Equivalent    | 25W                           |
| Volts                      | 120V                          |
| Shape                      | CA10                          |
| Base                       | Candelabra                    |
| ANSI Base                  | E12                           |
| Finish                     | Clear                         |
| CCT (Kelvin)               | 2700K                         |
| Temperature                | Warm White                    |
| CRI                        | 90+                           |
| Lumens                     | 200L                          |
| Beam Spread                | 300                           |
| Dimmable                   | Yes-Dimmable                  |
| Dimming Note               | 120V only                     |
| Hours Rated                | 15000                         |
| Product Category           | Candle                        |
| Technology                 | LED                           |
| Electrical                 |                               |
| Operating Frequency        | 60Hz                          |
| Power Factor               | 0.76                          |
| Operating Temperature      | -20C (-4F) to +45C (+113F)    |
| Physical                   |                               |
| MOL                        | 4.72                          |
| MOD                        | 1.38                          |
| Housing Color              | None                          |
| Weight (lb.)               | 0.071                         |
| Additional Information     |                               |
| Rated For Enclosed Fixture | Yes                           |
| Warranty                   | 2-Years                       |
| Compliance                 |                               |
| Safety Listing             | cETLus - Listed               |
| Location Rating            | Wet                           |
| UL Application             | Filament LED Lamp             |
| California Status          | Lawful for sale in California |
| Title 20 / 24 Status       | Lawful for sale               |
| RoHS Compliant             | Yes                           |
| FCC Compliant              | Yes                           |
| SDS Sheet                  | LED_Lamp                      |