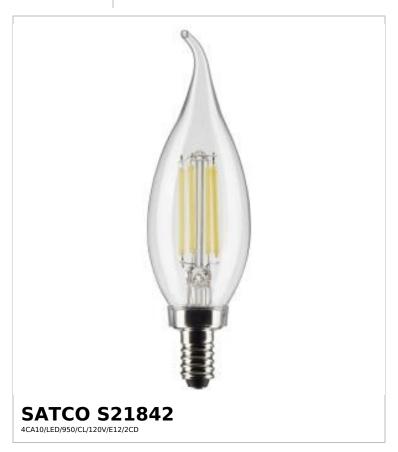

## SATCO NUVO

Project Name

ocation Prepared By

Notes

w] 09-04-2025 01:18

Warranty

| General                 |                            |
|-------------------------|----------------------------|
| Status                  | Active                     |
| Watts                   | 4W                         |
| Incandescent Equivalent | 40W                        |
| Volts                   | 120V                       |
| Shape                   | CA10                       |
| Base                    | Candelabra                 |
| ANSI Base               | E12                        |
| Finish                  | Clear                      |
| CCT (Kelvin)            | 5000K                      |
| Temperature             | Natural Light              |
| CRI                     | 90+                        |
| Lumens                  | 350L                       |
| Beam Spread             | 300                        |
| Dimmable                | Yes-Dimmable               |
| Dimming Note            | 120V only                  |
| Hours Rated             | 15000                      |
| Product Category        | Candle                     |
| Technology              | LED                        |
| Electrical              |                            |
| Operating Frequency     | 60Hz                       |
| Power Factor            | 0.75                       |
| Operating Temperature   | -20C (-4F) to +45C (+113F) |
| Physical                |                            |
| MOL                     | 4.72                       |
| MOD                     | 1.38                       |
| Housing Color           | None                       |
| Maight (lb.)            | 0.071                      |