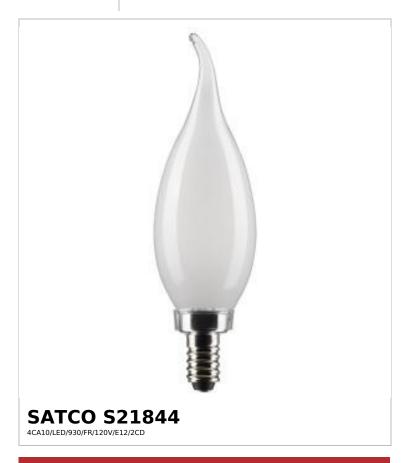

## SATCO NUVO

Project Name

Prepared By

Notes

| General                    |                               |
|----------------------------|-------------------------------|
| Status                     | Active                        |
| Watts                      | 4W                            |
| Incandescent Equivalent    | 40W                           |
| Volts                      | 120V                          |
| Shape                      | CA10                          |
| Base                       | Candelabra                    |
| ANSI Base                  | E12                           |
| Finish                     | Frost                         |
| CCT (Kelvin)               | 3000K                         |
| Temperature                | Soft White                    |
| CRI                        | 90+                           |
| Lumens                     | 350L                          |
| Beam Spread                | 300                           |
| Dimmable                   | Yes-Dimmable                  |
| Dimming Note               | 120V only                     |
| Hours Rated                | 15000                         |
| Product Category           | Candle                        |
| Technology                 | LED                           |
| Electrical                 |                               |
| Operating Frequency        | 60Hz                          |
| Power Factor               | 0.75                          |
| Operating Temperature      | -20C (-4F) to +45C (+113F)    |
| Physical                   |                               |
| MOL                        | 4.72                          |
| MOD                        | 1.38                          |
| Housing Color              | None                          |
| Weight (lb.)               | 0.071                         |
| Additional Information     |                               |
| Rated For Enclosed Fixture | Yes                           |
| Warranty                   | 2-Years                       |
| Compliance                 |                               |
| Safety Listing             | cETLus - Listed               |
| Location Rating            | Wet                           |
| UL Application             | Filament LED Lamp             |
| California Status          | Lawful for sale in California |
| Title 20 / 24 Status       | Lawful for sale               |
| RoHS Compliant             | Yes                           |
| FCC Compliant              | Yes                           |
| CDC Ch t                   | 150.1                         |