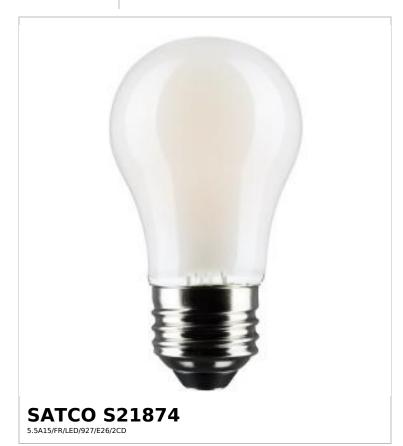

## SATCO NUVO

Project Name

ocation Prepared By

Notes

v1 09-09-2025 21:52

Warranty

| Status                     | Active                     |
|----------------------------|----------------------------|
| Watts                      | 5.5W                       |
| Incandescent Equivalent    | 40W                        |
| Volts                      | 120V                       |
| Shape                      | A15                        |
| Base                       | Medium                     |
| ANSI Base                  | E26                        |
| Finish                     | Frost                      |
| CCT (Kelvin)               | 2700K                      |
| Temperature                | Warm White                 |
| CRI                        | 90+                        |
| Lumens                     | 450L                       |
| Beam Spread                | 320                        |
| Dimmable                   | Yes-Dimmable Yes-Dimmable  |
| Dimming Note               | 120V only                  |
| Hours Rated                | 15000                      |
| Product Category           | Type A                     |
| Technology                 | LED                        |
| Electrical                 |                            |
| Operating Frequency        | 60Hz                       |
| Power Factor               | 0.76                       |
| Operating Temperature      | -20C (-4F) to +45C (+113F) |
| Physical                   |                            |
| MOL                        | 3.39                       |
| MOD                        | 1.85                       |
| Housing Color              | None                       |
| Weight (lb.)               | 0.071                      |
| Additional Information     |                            |
| Rated For Enclosed Fixture | Yes                        |
|                            |                            |