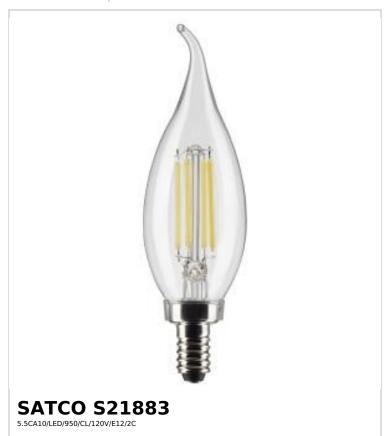

## SATCO NUVO

Project Name

ocation Prepared By

Notes

w1 08-01-2025 00:10:

| Status                  | Active                     |
|-------------------------|----------------------------|
| Watts                   | 5.5W                       |
| Incandescent Equivalent | 60W                        |
| Volts                   | 120V                       |
| Shape                   | CA10                       |
| Base                    | Candelabra                 |
| ANSI Base               | E12                        |
| Finish                  | Clear                      |
| CCT (Kelvin)            | 5000K                      |
| Temperature             | Natural Light              |
| CRI                     | 90+                        |
| Lumens                  | 500L                       |
| Beam Spread             | 300                        |
| Dimmable                | Yes-Dimmable               |
| Dimming Note            | 120V only                  |
| Hours Rated             | 15000                      |
| Product Category        | Candle                     |
| Technology              | LED                        |
| Smart Product Info      |                            |
| IOT Enabled             | No                         |
| Integrated Camera       | No                         |
| Electrical              |                            |
| Operating Frequency     | 60Hz                       |
| Power Factor            | 0.75                       |
| Operating Position      | Universal                  |
| Operating Temperature   | -20C (-4F) to +45C (+113F) |