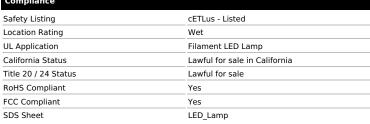

## SATCO NUVO

Project Name

ocation Prepared By

Notes

ww] 08-04-2025 00:37::

| General                    |                               |
|----------------------------|-------------------------------|
| Status                     | Active                        |
| Watts                      | 4W                            |
| Incandescent Equivalent    | 40W                           |
| Volts                      | 120V                          |
| Shape                      | CA10                          |
| Base                       | Medium                        |
| ANSI Base                  | E26                           |
| Finish                     | Clear                         |
| CCT (Kelvin)               | 5000K                         |
| Temperature                | Natural Light                 |
| CRI                        | 90+                           |
| Lumens                     | 350L                          |
| Beam Spread                | 300                           |
| Dimmable                   | Yes-Dimmable                  |
| Dimming Note               | 120V only                     |
| Hours Rated                | 15000                         |
| Product Category           | Candle                        |
| Technology                 | LED                           |
| Smart Product Info         |                               |
| IOT Enabled                | No                            |
| Integrated Camera          | No                            |
| Electrical                 |                               |
| Operating Frequency        | 60Hz                          |
| Power Factor               | 0.75                          |
| Operating Position         | Universal                     |
| Operating Temperature      | -20C (-4F) to +45C (+113F)    |
| Physical                   |                               |
| MOL                        | 4.33                          |
| MOD                        | 1.38                          |
| Housing Color              | None                          |
| Weight (lb.)               | 0.07                          |
| Additional Information     |                               |
| Rated For Enclosed Fixture | Yes                           |
| Warranty                   | 2-Years                       |
| Compliance                 |                               |
|                            |                               |
| Safety Listing             | cETLus - Listed               |
| Location Rating            | Wet                           |
| UL Application             | Filament LED Lamp             |
| California Status          | Lawful for sale in California |