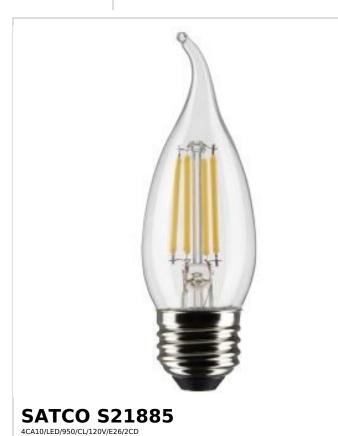

## SATCO NUVO

Project Name

ocation Prepared By

Notes

ww] 08-04-2025 00:37::

| General                    |                               |
|----------------------------|-------------------------------|
| Status                     | Active                        |
| Watts                      | 4W                            |
| Incandescent Equivalent    | 40W                           |
| Volts                      | 120V                          |
| Shape                      | CA10                          |
| Base                       | Medium                        |
| ANSI Base                  | E26                           |
| Finish                     | Clear                         |
| CCT (Kelvin)               | 5000K                         |
| Temperature                | Natural Light                 |
| CRI                        | 90+                           |
| Lumens                     | 350L                          |
| Beam Spread                | 300                           |
| Dimmable                   | Yes-Dimmable                  |
| Dimming Note               | 120V only                     |
| Hours Rated                | 15000                         |
| Product Category           | Candle                        |
| Technology                 | LED                           |
| Smart Product Info         |                               |
| IOT Enabled                | No                            |
| Integrated Camera          | No                            |
| Electrical                 |                               |
| Operating Frequency        | 60Hz                          |
| Power Factor               | 0.75                          |
| Operating Position         | Universal                     |
| Operating Temperature      | -20C (-4F) to +45C (+113F)    |
| Physical                   |                               |
| MOL                        | 4.33                          |
| MOD                        | 1.38                          |
| Housing Color              | None                          |
| Weight (lb.)               | 0.07                          |
| Additional Information     |                               |
| Rated For Enclosed Fixture | Yes                           |
| Warranty                   | 2-Years                       |
| Compliance                 |                               |
|                            |                               |
| Safety Listing             | cETLus - Listed               |
| Location Rating            | Wet                           |
| UL Application             | Filament LED Lamp             |
| California Status          | Lawful for sale in California |