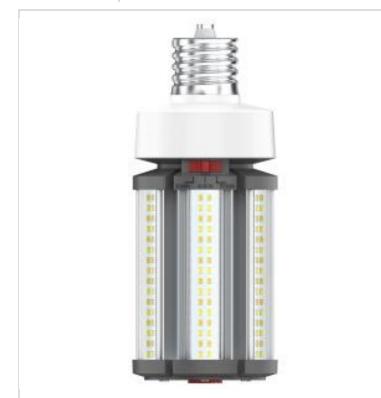

## SATCO NUVO

Project Name

Prepared By

**SATCO S23152** 36W/LED/CCT/100-277V/EX39

Notes

| General                    |                                                                                                                                                                      |
|----------------------------|----------------------------------------------------------------------------------------------------------------------------------------------------------------------|
|                            |                                                                                                                                                                      |
| Status                     | Active                                                                                                                                                               |
| Watts                      | 36W/27W/18W                                                                                                                                                          |
| Incandescent Equivalent    | 125W                                                                                                                                                                 |
| HID Equivalent             | 150W/125W/75W                                                                                                                                                        |
| Volts                      | 120V-277V                                                                                                                                                            |
| Shape                      | Corncob                                                                                                                                                              |
| Base                       | Mogul Extended                                                                                                                                                       |
| ANSI Base                  | EX39                                                                                                                                                                 |
| Finish                     | White                                                                                                                                                                |
| CCT (Kelvin)               | 3000K/4000K/5000K                                                                                                                                                    |
| Temperature                | Warm to Cool White                                                                                                                                                   |
| CRI                        | 80+                                                                                                                                                                  |
| Lumens                     | 5040L/3780L/2520L                                                                                                                                                    |
| Beam Spread                | 360                                                                                                                                                                  |
| Hours Rated                | 50000                                                                                                                                                                |
| Product Category           | Corncob                                                                                                                                                              |
| Technology                 | LED                                                                                                                                                                  |
| Ballasting Requirements    | Ballast Bypass                                                                                                                                                       |
| Electrical                 |                                                                                                                                                                      |
| Operating Frequency        | 50/60Hz                                                                                                                                                              |
| Power Factor               | >0.9                                                                                                                                                                 |
| Operating Position         | Universal                                                                                                                                                            |
| Surge Protection           | Built-in surge protection - 4KV                                                                                                                                      |
| THD                        | 14.20%                                                                                                                                                               |
| Operating Temperature      | -30C (-22F) to +45C (+113F)                                                                                                                                          |
| Physical                   |                                                                                                                                                                      |
| MOL                        | 8.5                                                                                                                                                                  |
| MOD                        | 3.35                                                                                                                                                                 |
| Lens Material              | Plastic                                                                                                                                                              |
| Housing Color              | Dark Gray                                                                                                                                                            |
| Weight (lb.)               | 1.47                                                                                                                                                                 |
| -                          | 1.77                                                                                                                                                                 |
| Additional Information     |                                                                                                                                                                      |
| Additional Info            | Safety cable provided with S23143, S23144,<br>S23145 ONLY and is required upon installation<br>of these high bay, base-up applications.<br>(Please See Instructions) |
| Rated For Enclosed Fixture | Yes                                                                                                                                                                  |
| IP Rating                  | IP64                                                                                                                                                                 |
| Installation Notes         | Not for use in vapor tight fixtures.                                                                                                                                 |
| Warranty                   | 5-Years                                                                                                                                                              |
| Compliance                 |                                                                                                                                                                      |
| Safety Listing             | cULus - Certified; cULus - Classified; cULus -<br>Listed                                                                                                             |
| Location Rating            | Damp                                                                                                                                                                 |
| DLC Approved               | Yes                                                                                                                                                                  |
| DLC ID                     | S-6CIPQ4                                                                                                                                                             |
| California Status          | Lawful for sale in California                                                                                                                                        |
| Title 20 / 24 Status       | Lawful for sale                                                                                                                                                      |
| RoHS Compliant             | Yes                                                                                                                                                                  |
| FCC Compliant              | Yes                                                                                                                                                                  |
| SDS Sheet                  | LED_Lamp                                                                                                                                                             |
|                            | LED_Lamp                                                                                                                                                             |