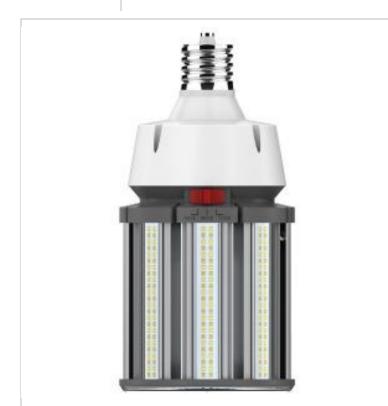

## SATCO' NUVO

Project Name

Location

Prepared By

**SATCO S23168** 100W/LED/CCT/277-480V/EX39

Notes

| Active                                                                                       |
|----------------------------------------------------------------------------------------------|
| 400W                                                                                         |
|                                                                                              |
| 400W<br>277V-480V                                                                            |
| Corncob                                                                                      |
|                                                                                              |
| Mogul Extended EX39                                                                          |
| White                                                                                        |
|                                                                                              |
| 3000K/4000K/5000K                                                                            |
| Warm to Cool White                                                                           |
| 80+                                                                                          |
| 13000L/14000L/13500L                                                                         |
| 300<br>Xaa Dimmakka                                                                          |
| Yes-Dimmable                                                                                 |
| 50000                                                                                        |
| Corncob                                                                                      |
| LED                                                                                          |
| Length: 9.84 in. Width: 9.84 in.                                                             |
| Ballast Bypass                                                                               |
|                                                                                              |
| 50/60Hz                                                                                      |
| Smart-Starfish App through Wifi Module only                                                  |
| Only dimmable via WiFi Module 80-954<br>(available for purchase) and via the Starfish<br>App |
| 0.9                                                                                          |
| Base Up or Down                                                                              |
| Built-in surge protection - 4KV                                                              |
| 8.50%                                                                                        |
| -30C (-22F) to +45C (+113F)                                                                  |
|                                                                                              |
| 10.46                                                                                        |
| 5.12                                                                                         |
| Clear                                                                                        |
| Plastic                                                                                      |
| Dark Gray                                                                                    |
| Optional                                                                                     |
| 3.19                                                                                         |
|                                                                                              |
| Yes                                                                                          |
| IP64                                                                                         |
| Not for use in vapor tight fixtures.                                                         |
| 5-Years                                                                                      |
|                                                                                              |
| ellus Cortified elluse Classified and                                                        |
| cULus - Certified; cULus - Classified; cRUus -<br>Recognized Component                       |
| Damp                                                                                         |
| Yes                                                                                          |
|                                                                                              |
| S-FUS4GO                                                                                     |
| Lawful for sale in California                                                                |
|                                                                                              |
| Lawful for sale in California                                                                |
|                                                                                              |