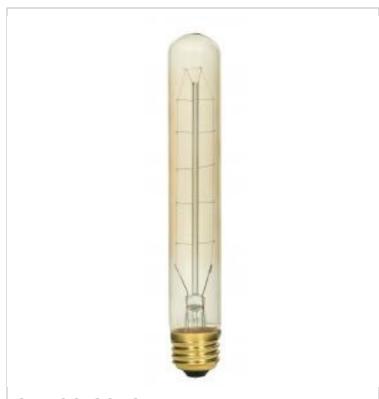

## SATCO NUVO

Project Name

----

Prepared By

General Status Active Watts 40W Volts 120V Shape Т9 Filament Hairpin Base Medium ANSI Base E26 Finish Clear CCT (Kelvin) 2700K Temperature Warm White CRI 100 Lumens 160L Beam Spread 360 Dimmable Yes-Dimmable Hours Rated 3000 Product Category Tubular Technology Incandescent Physical MOL 7.31 MOD 1.09 Housing Color None Weight (lb.) 0.11

**SATCO S2421** 40T9/CL/125/120V VINTAGE