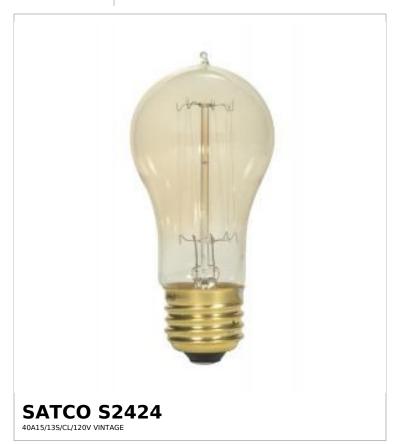

## SATCO NUVO

Project Name

ocation Prepared By

Notes

vww1 08-10-2025 22:40:0

| Status           | Active       |  |
|------------------|--------------|--|
| Watts            | 40W          |  |
| Volts            | 120V         |  |
| Shape            | A15          |  |
| Filament         | Cage Style   |  |
| Base             | Medium       |  |
| ANSI Base        | E26          |  |
| Finish           | Clear        |  |
| CCT (Kelvin)     | 2700K        |  |
| Temperature      | Warm White   |  |
| CRI              | 100          |  |
| Lumens           | 160L         |  |
| Beam Spread      | 360          |  |
| Dimmable         | Yes-Dimmable |  |
| Hours Rated      | 3000         |  |
| Product Category | Туре А       |  |
| Technology       | Incandescent |  |