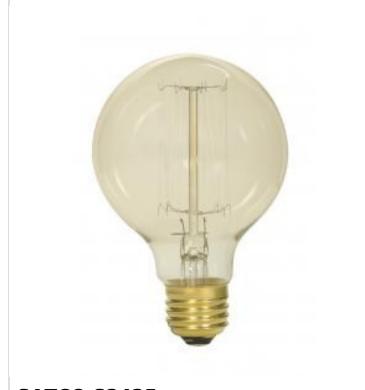

## SATCO NUVO

Project Name

Location

Prepared By

| Status               | Active                        |
|----------------------|-------------------------------|
| Watts                | 40W                           |
| Volts                | 120V                          |
| Shape                | G25                           |
| Filament             | Cage Style                    |
| Base                 | Medium                        |
| ANSI Base            | E26                           |
| Finish               | Clear                         |
| CCT (Kelvin)         | 2700K                         |
| Temperature          | Warm White                    |
| CRI                  | 100                           |
| Lumens               | 160L                          |
| Beam Spread          | 360                           |
| Dimmable             | Yes-Dimmable                  |
| Hours Rated          | 3000                          |
| Product Category     | Globe                         |
| Technology           | Incandescent                  |
| Physical             |                               |
| MOL                  | 4.75                          |
| MOD                  | 3.13                          |
| Housing Color        | None                          |
| Weight (lb.)         | 0.09                          |
| Compliance           |                               |
| California Status    | Lawful for sale in California |
| Title 20 / 24 Status | Lawful for sale               |
| California Prop 65   | Lead                          |
| Colorado Status      | Lawful for sale               |
| Hawaii Status        | Lawful for sale               |
| Nevada Status        | Lawful for sale               |
| Vermont Status       | Lawful for sale               |
| Vermont Status       |                               |
| Washington Status    | Lawful for sale               |

**SATCO S2425** 40g25/CL/155/120V VINTAGE

Notes

[www108-25-2025.01-29-