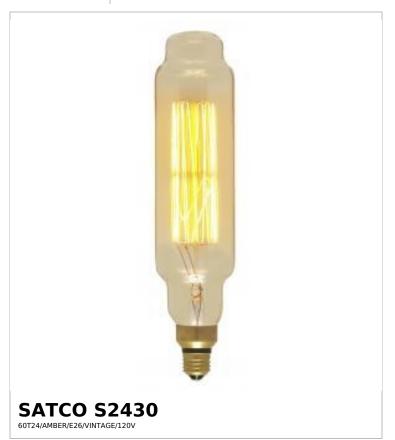

## SATCO NUVO

Project Name

ocation Prepared By

Notes

www1 08-25-2025 01:28:10

| Status           | Active       |  |
|------------------|--------------|--|
| Watts            | 60W          |  |
| Volts            | 120V         |  |
| Shape            | T24          |  |
| Base             | Medium       |  |
| ANSI Base        | E26          |  |
| Finish           | Amber        |  |
| CCT (Kelvin)     | 2200K        |  |
| Temperature      | Warm White   |  |
| Lumens           | 80L          |  |
| Beam Spread      | 360          |  |
| Dimmable         | Yes-Dimmable |  |
| Hours Rated      | 2000         |  |
| Product Category | Tubular      |  |
| Technology       | Incandescent |  |
| Physical         |              |  |
| MOL              | 13           |  |
| MOD              | 3            |  |
| Housing Color    | None         |  |