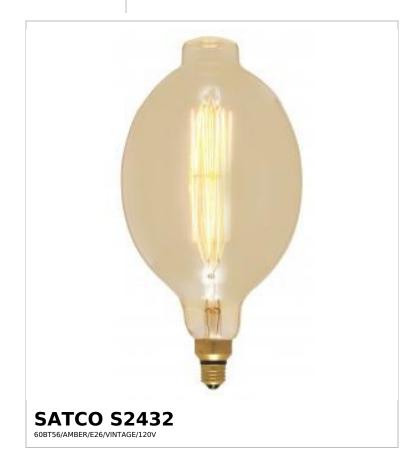

## SATCO NUVO

Project Name

Prepared By

| General              |                               |
|----------------------|-------------------------------|
| Status               | Active                        |
| Watts                | 60W                           |
| Volts                | 120V                          |
| Shape                | BT56                          |
| Base                 | Medium                        |
| ANSI Base            | E26                           |
| Finish               | Amber                         |
| CCT (Kelvin)         | 2200K                         |
| Temperature          | Warm White                    |
| Lumens               | 80L                           |
| Beam Spread          | 360                           |
| Dimmable             | Yes-Dimmable                  |
| Hours Rated          | 2000                          |
| Product Category     | вт                            |
| Technology           | Incandescent                  |
| Physical             |                               |
| MOL                  | 13.78                         |
| MOD                  | 7.13                          |
| Housing Color        | None                          |
| Compliance           |                               |
| California Status    | Lawful for sale in California |
| Title 20 / 24 Status | Lawful for sale               |
| California Prop 65   | Lead                          |
| Colorado Status      | Lawful for sale               |
| Hawaii Status        | Lawful for sale               |
| Nevada Status        | Lawful for sale               |
|                      |                               |