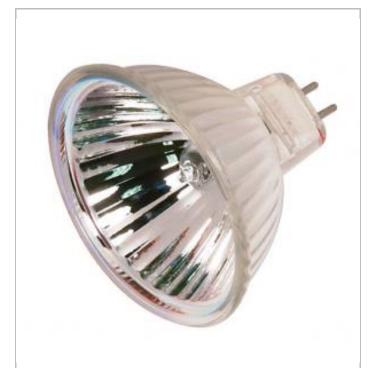

## **SATCO S2624**

50MR16/T/SP10/C EXT

Notes

| General      |                                                           |
|--------------|-----------------------------------------------------------|
| General      |                                                           |
| Status       | Discontinued                                              |
| Watts        | 50W                                                       |
| Volts        | 12V                                                       |
| Shape        | MR16                                                      |
| Filament     | AX                                                        |
| Base         | Miniature 2 Pin Round                                     |
| ANSI Base    | GU5.3/GX5.3                                               |
| Finish       | Clear                                                     |
| CCT (Kelvin) | 2900K                                                     |
| Temperature  | Warm White                                                |
| CRI          | 100                                                       |
| Lumens       | 900L                                                      |
| Beam Spread  | 10                                                        |
| Dimmable     | Yes-Dimmable                                              |
| Dimming Note | Check the transformer/driver MFG for dimmer compatibility |
| Hours Rated  | 4000                                                      |
| Lamp Type    | MR                                                        |
| Technology   | Halogen                                                   |
| Electrical   |                                                           |