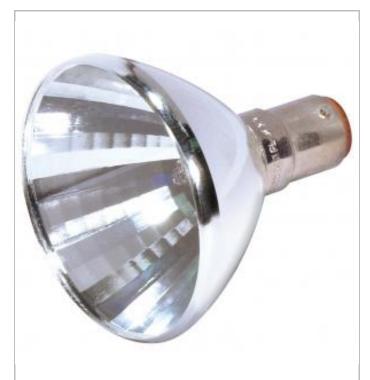

## **SATCO S2645**

50ALR18/NFL25 GBK FROST

## Notes

| General      |                        |
|--------------|------------------------|
| Status       | Discontinued           |
| Watts        | 50W                    |
| Volts        | 12V                    |
| Shape        | ALR18                  |
| Filament     | C-8                    |
| Base         | Bayonet Double Contact |
| ANSI Base    | BA15d                  |
| Finish       | Clear                  |
| CCT (Kelvin) | 2900K                  |
| Temperature  | Warm White             |
| CRI          | 100                    |
| Beam Spread  | 22                     |
| Dimmable     | Yes-Dimmable           |
| Hours Rated  | 2000                   |
| Lamp Type    | AR                     |
| Technology   | Halogen                |
| Electrical   |                        |