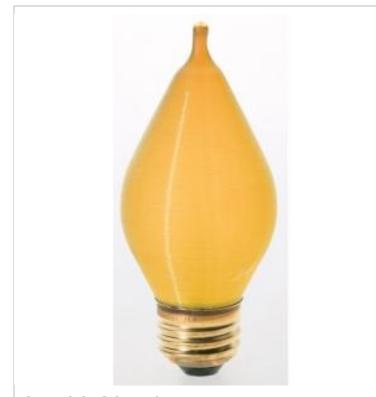

## SATCO' NUVO

Project Name

```
Location
```

Prepared By

SATCO S2716 40W C-15 SATCO-ESCENT AMBER

Notes

| General              |                               |
|----------------------|-------------------------------|
| Status               | Active                        |
| Watts                | 40W                           |
| Volts                | 120V                          |
| Shape                | C15                           |
| Base                 | Medium                        |
| Filament             | C-7A                          |
| ANSI Base            | E26                           |
| Finish               | Spun Amber                    |
| Beam Spread          | 360                           |
| Hours Rated          | 4000                          |
| Product Category     | Candle                        |
| Technology           | Incandescent                  |
| Electrical           |                               |
| Dimmable             | Yes-Dimmable                  |
| Operating Position   | Universal                     |
| Physical             |                               |
| MOL                  | 4.5                           |
| MOD                  | 1.88                          |
| Housing Color        | None                          |
| Compliance           |                               |
| California Status    | Lawful for sale in California |
| Title 20 / 24 Status | Lawful for sale               |
| California Prop 65   | Chromium                      |
| Colorado Status      | Lawful for sale               |
| Hawaii Status        | Lawful for sale               |
| Nevada Status        | Lawful for sale               |
| Vermont Status       | Lawful for sale               |
| Washington Status    | Lawful for sale               |
| RoHS Compliant       | No                            |
| SDS Sheet            | Incandescent_Lamp             |