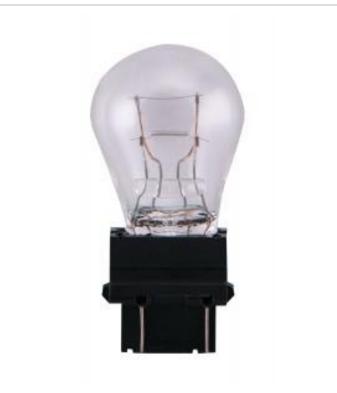

## SATCO NUVO

Project Name

Prepared By

**SATCO S2738** 

3057/BP2

Notes

| Status           | Active        |  |
|------------------|---------------|--|
| Watts            | 26.88W/6.72W  |  |
| Volts            | 12.8V/14V     |  |
| Shape            | S8            |  |
| Filament         | C-6           |  |
| Base             | Plastic Wedge |  |
| ANSI Base        | W3x16q        |  |
| Finish           | Clear         |  |
| Hours Rated      | 1200          |  |
| Product Category | Miniature     |  |
| Technology       | Incandescent  |  |