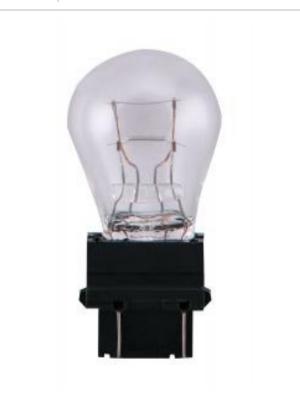

## SATCO NUVO

Project Name

ocation Prepared By

**SATCO S2739** 

3157/BP2

Notes

rww1 05-26-2025 00:27:09

| General          |               |
|------------------|---------------|
| Status           | Active        |
| Watts            | 26.88W/8.26W  |
| Volts            | 12.8V/14V     |
| Shape            | 58            |
| Filament         | C-6           |
| Base             | Plastic Wedge |
| ANSI Base        | W3x16q        |
| Finish           | Clear         |
| Hours Rated      | 1200          |
| Product Category | Miniature     |
| Technology       | Incandescent  |
| Electrical       |               |
| Amps             | 2.100/0.590A  |
| Dimmable         | Non-Dimmable  |