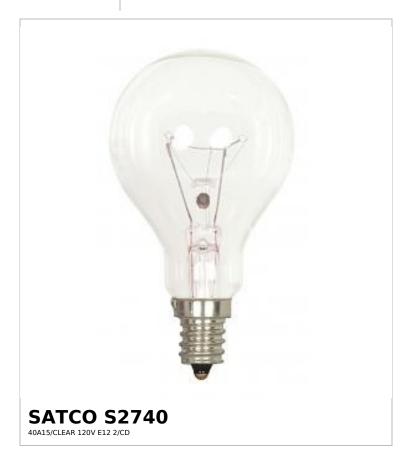

## SATCO NUVO

Project Name

ocation Prepared By

Notes

www1 08-01-2025 00:10:0

| General                |                               |
|------------------------|-------------------------------|
| Status                 | Active                        |
| Watts                  | 40W                           |
| Volts                  | 120V                          |
| Shape                  | A15                           |
| Filament               | C-9                           |
| Base                   | Candelabra                    |
| ANSI Base              | E12                           |
| Finish                 | Clear                         |
| CCT (Kelvin)           | 2700K                         |
| Temperature            | Warm White                    |
| CRI                    | 100                           |
| Lumens                 | 420L                          |
| Beam Spread            | 360                           |
| Dimmable               | Yes-Dimmable                  |
| Hours Rated            | 1000                          |
| Product Category       | Type A                        |
| Technology             | Incandescent                  |
| Physical               |                               |
| MOL                    | 3.38                          |
| MOD                    | 1.88                          |
| Housing Color          | None                          |
| Additional Information |                               |
| Installation Notes     | Approved for oven use         |
| Compliance             |                               |
| California Status      | Lawful for sale in California |
| Title 20 / 24 Status   | Lawful for sale               |
| California Prop 65     | Lead                          |