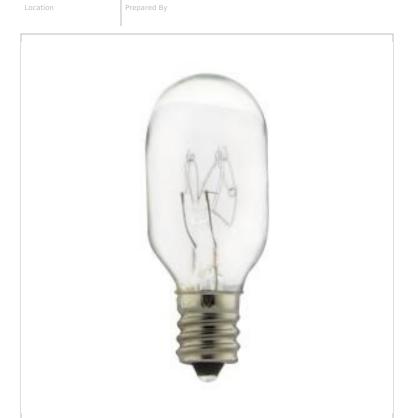

## SATCO NUVO

Project Name

| Status               | Active                        |
|----------------------|-------------------------------|
| Watts                | 20W                           |
| Volts                | 130V                          |
| Shape                | Τ7                            |
| Filament             | C-5A                          |
| Base                 | Candelabra                    |
| ANSI Base            | E12                           |
| Finish               | Clear                         |
| CCT (Kelvin)         | 2700K                         |
| Temperature          | Warm White                    |
| CRI                  | 100                           |
| Lumens               | 130L                          |
| Beam Spread          | 360                           |
| Dimmable             | Yes-Dimmable                  |
| Hours Rated          | 2500                          |
| Product Category     | Sign                          |
| Technology           | Incandescent                  |
| Physical             |                               |
| MOL                  | 2.25                          |
| MOD                  | 0.896                         |
| Housing Color        | None                          |
| Weight (lb.)         | 0.02                          |
| Compliance           |                               |
| California Status    | Lawful for sale in California |
| Title 20 / 24 Status | Lawful for sale               |
| California Prop 65   | Lead                          |
| Colorado Status      | Lawful for sale               |
| Hawaii Status        | Lawful for sale               |
| Nevada Status        | Lawful for sale               |
|                      |                               |

Lawful for sale

Lawful for sale

Incandescent\_Lamp

**SATCO S2751** 20T7/C/130V E12 CLEAR

Notes

Vermont Status

SDS Sheet

Washington Status