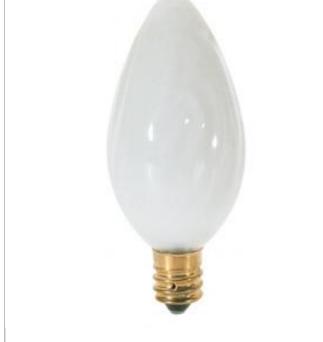

## SATCO' NUVO

Project Name

Location

Prepared By

SATCO S2772 25W F-10 WHITE CAND.

Notes

General Status Active Watts 25W 120V Volts Shape F10 Lumens 185L Base Candelabra Filament C-7A ANSI Base E12 Finish White CCT (Kelvin) 2700K Warm White Temperature CRI 100 Beam Spread 360 Dimmable Yes-Dimmable Hours Rated 1500 Lamp Type Candle Technology Incandescent Electrical **Operating Position** Universal Physical MOL 3.63 MOD 1.25 Additional Information Warranty Avg. Rated Hour Limited Compliance Energy Star No CA T20 / T24 Rationale Exempt - Base Not Regulated California Status Lawful for sale in California Title 20 / 24 Status Lawful for sale Colorado Status Lawful for sale Hawaii Status Lawful for sale Nevada Status Lawful for sale Washington Status Lawful for sale Vermont Status Lawful for sale **RoHS** Compliant Yes SDS Sheet Incandescent\_Lamp