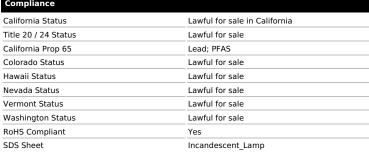

## SATCO NUVO

Project Name

ocation Prepared By

**SATCO S2840** 

40A15/CLEAR/TF/HT PFA TEFLON

Notes

| General                |                                                                                                             |
|------------------------|-------------------------------------------------------------------------------------------------------------|
| Status                 | Active                                                                                                      |
| Watts                  | 40W                                                                                                         |
| Volts                  | 130V/120V                                                                                                   |
| Shape                  | A15                                                                                                         |
| Filament               | C-9/4                                                                                                       |
| Base                   | Medium                                                                                                      |
| ANSI Base              | E26                                                                                                         |
| Finish                 | Clear                                                                                                       |
| CCT (Kelvin)           | 2700K                                                                                                       |
| Temperature            | Warm White                                                                                                  |
| CRI                    | 100                                                                                                         |
| Lumens                 | 300L/225L                                                                                                   |
| Beam Spread            | 360                                                                                                         |
| Dimmable               | Yes-Dimmable                                                                                                |
| Hours Rated            | 2500                                                                                                        |
| Product Category       | Туре А                                                                                                      |
| Technology             | Incandescent                                                                                                |
| Physical               |                                                                                                             |
| MOL                    | 3.5                                                                                                         |
| MOD                    | 1.88                                                                                                        |
| Housing Color          | None                                                                                                        |
| Weight (lb.)           | 0.88                                                                                                        |
| Additional Information |                                                                                                             |
| Additional Info        | 300 Lumens at 130V; 225 Lumens at 120V                                                                      |
| Installation Notes     | Shatterproof coated incandescent lamps<br>should not be used in close proximity to live<br>poultry or birds |
| Shatter-Proof Type     | Teflon/PFA Shatterproof                                                                                     |
| Compliance             |                                                                                                             |
| California Status      | Lawful for sale in California                                                                               |
| Title 20 / 24 Status   | Lawful for sale                                                                                             |