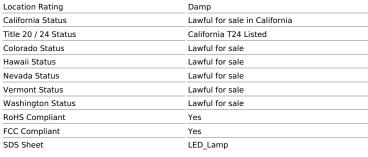

## SATCO NUVO

Project Name

Prepared By

Notes

| Status                                         | Active                                  |
|------------------------------------------------|-----------------------------------------|
| Watts                                          | 4W                                      |
| ncandescent Equivalent                         | 40W                                     |
| /olts                                          | 120V                                    |
| hape                                           | G25                                     |
| Base                                           | Medium                                  |
| NSI Base                                       | E26                                     |
| inish                                          | White                                   |
| CT (Kelvin)                                    | 4000K                                   |
| emperature                                     | Cool White                              |
| RI                                             | 90+                                     |
| umens                                          | 360L                                    |
| eam Spread                                     | 170                                     |
| rimmable                                       | Yes-Dimmable                            |
| lours Rated                                    | 25000                                   |
| roduct Category                                | Globe                                   |
| echnology                                      | LED                                     |
| Smart Product Info                             |                                         |
|                                                |                                         |
| OT Enabled                                     | No No                                   |
| ntegrated Camera                               | No                                      |
| lectrical                                      |                                         |
| perating Frequency                             | 60Hz                                    |
| ower Factor                                    | 0.91                                    |
| perating Position                              | Universal                               |
| perating Temperature                           | -25C (-13F) to +45C (+113F)             |
|                                                | . , , , , , , , , , , , , , , , , , , , |
| Physical                                       |                                         |
| OL                                             | 4.25                                    |
| IOD                                            | 3.15                                    |
| lousing Color                                  | White                                   |
| /eight (lb.)                                   | 0.15                                    |
| Additional Information                         |                                         |
| lated For Enclosed Fixture                     | Yes                                     |
| Varranty                                       | 5-Years                                 |
| Compliance                                     |                                         |
| Safety Listing                                 | cULus - Certified; cULus - Listed       |
| ocation Rating                                 | Damp                                    |
| California Status                              | Lawful for sale in California           |
| itle 20 / 24 Status                            | California T24 Listed                   |
| ·                                              | Lawful for sale                         |
| olorado Status                                 |                                         |
|                                                |                                         |
| olorado Status<br>awaii Status<br>evada Status | Lawful for sale                         |
|                                                |                                         |