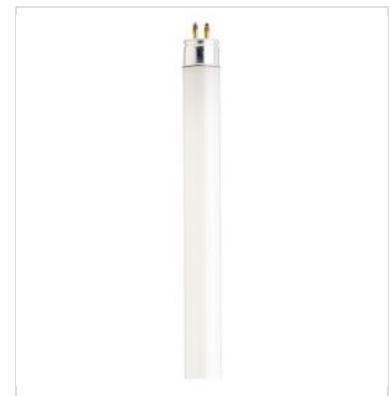

## SATCO S2904 F4T5/BL BLACKLIGHT

Notes

| General                |                               |
|------------------------|-------------------------------|
| Status                 | Active                        |
| Watts                  | 4W                            |
| Shape                  | <br>T5                        |
| Base                   | Miniature Bi Pin              |
| ANSI Base              | G5                            |
| Nominal Length         | 6                             |
| Finish                 | Frost                         |
| Beam Spread            | 360                           |
| Hours Rated            | 6000                          |
| Product Category       | Blacklight                    |
| Technology             | Fluorescent                   |
| Electrical             |                               |
| Hg Content             | 5                             |
| Operating Temperature  | Ballast Dependent             |
| Physical               |                               |
| MOL                    | 5.91                          |
| MOD                    | 0.63                          |
| Housing Color          | None                          |
| Additional Information |                               |
| Warranty               | 3-Years                       |
| Compliance             |                               |
| California Status      | Lawful for sale in California |
| Title 20 / 24 Status   | Lawful for sale               |
| California Prop 65     | Lead                          |
| Colorado Status        | Lawful for sale               |
| Hawaii Status          | Lawful for sale               |
| Nevada Status          | Lawful for sale               |
| Vermont Status         | Non-Compliant                 |
| Washington Status      | Lawful for sale               |
| RoHS Compliant         | Yes                           |