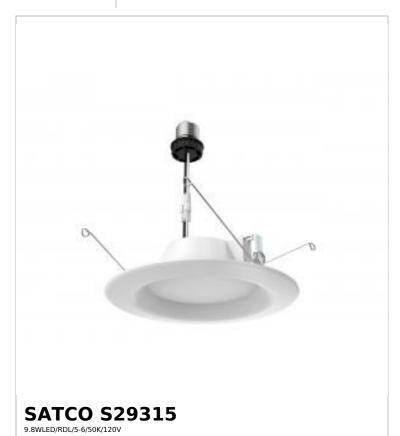

## SATCO NUVO

Project Name

Location Prepared By

Notes

rw] 08-21-2025 22:56:0

| Status                    | Discontinued  |
|---------------------------|---------------|
| Substitute                | S12602        |
| Recessed Can Size         | 5-6 in.       |
| Wattage                   | 9.8W          |
| Voltage                   | 120V          |
| Finish                    | White         |
| CCT (Kelvin)              | 5000K         |
| Color Temperature         | Natural Light |
| Lumen Output              | 650L          |
| Indoor or Outdoor Fixture | Indoor        |

| Additional Information |                                                                          |  |
|------------------------|--------------------------------------------------------------------------|--|
| Additional Information | Trim material is Thermo Plastic; Trim color is<br>White                  |  |
| Installation Notes     | This retrofit is for use with recessed housings with an E26 socket only. |  |
| Includes               | E26 Adapter                                                              |  |
| Warranty               | 5-Years                                                                  |  |