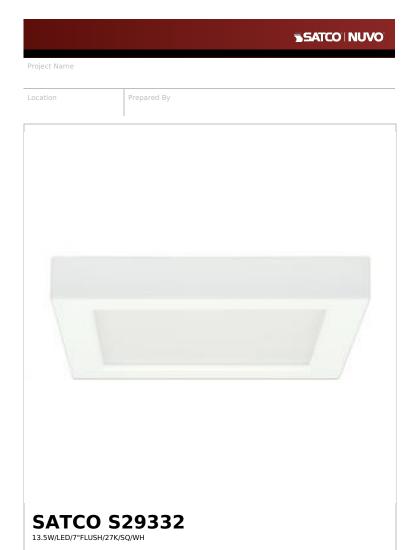

Notes

vw] 08-21-2025 22:56:3

| General                   |                                                                 |
|---------------------------|-----------------------------------------------------------------|
| Status                    | Discontinued                                                    |
| Substitute                | 62-1714                                                         |
| Fixture Type              | BLINK                                                           |
| Finish                    | White                                                           |
| Wattage                   | 13.5W                                                           |
| Lumen Output              | 780L                                                            |
| CCT (Kelvin)              | 2700K                                                           |
| Indoor or Outdoor Fixture | Indoor                                                          |
| Smart Product Info        |                                                                 |
| IOT Enabled               | No                                                              |
| Integrated Camera         | No                                                              |
| Specifications            |                                                                 |
| Technology                | LED                                                             |
| Color Temperature         | Warm White                                                      |
| CRI                       | 90+                                                             |
| Voltage                   | 120V                                                            |
| Beam Angle                | 108                                                             |
| Rated Hours               | 50000                                                           |
| Operating Temperature     | -17C (+1.4F) to +45C (+113F)                                    |
| Dimmable                  | Yes-Dimmable                                                    |
| Lens Material             | Glass                                                           |
| Weight (lb.)              | 1.62                                                            |
| Material                  | Aluminum                                                        |
| Dimensions                |                                                                 |
| Height (in.)              | 1                                                               |
| Width (in.)               | 7                                                               |
| Length (in.)              | 7                                                               |
| Compliance                |                                                                 |
| Safety Listing            | cETLus - Listed                                                 |
| Location Rating           | Wet                                                             |
| ENERGY STAR               | No                                                              |
| DLC Approved              | No                                                              |
| California Status         | Lawful for sale in California                                   |
| Title 20 / 24 Status      | California T24 Listed                                           |
| California Prop 65        | Lead                                                            |
| RoHS Compliant            | Yes                                                             |
| NEC Compliance            | Clothes Closet Certified - Reg: 410.16 (A)(3) and 410.16 (C)(5) |
| FCC Compliant             | Yes                                                             |
| SDS Sheet                 | LED_Lamp                                                        |
| Additional Information    |                                                                 |