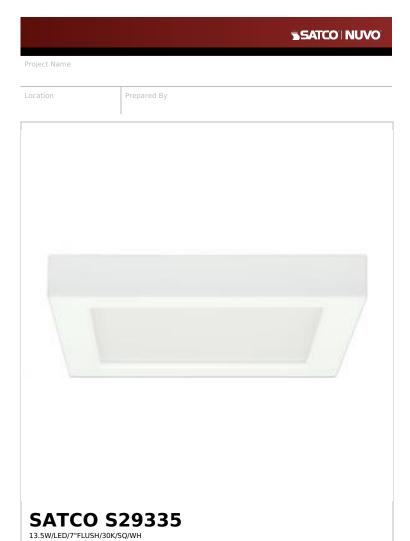

Notes

rw] 09-01-2025 23:00:0

| General                   |                                                                 |
|---------------------------|-----------------------------------------------------------------|
| Status                    | Obsolete                                                        |
| Substitute                | 62-1714                                                         |
| Fixture Type              | BLINK                                                           |
| Finish                    | White                                                           |
| Wattage                   | 13.5W                                                           |
| Lumen Output              | 800L                                                            |
| CCT (Kelvin)              | 3000K                                                           |
| Indoor or Outdoor Fixture | Indoor                                                          |
| Smart Product Info        |                                                                 |
| IOT Enabled               | No                                                              |
| Integrated Camera         | No                                                              |
| Specifications            |                                                                 |
| Technology                | LED                                                             |
| Color Temperature         | Warm White                                                      |
| CRI                       | 90+                                                             |
| Voltage                   |                                                                 |
| Beam Angle                | 108                                                             |
| Rated Hours               | 50000                                                           |
| Operating Temperature     | -17C (+1.4F) to +45C (+113F)                                    |
| Dimmable                  | Yes-Dimmable                                                    |
| Lens Material             | Glass                                                           |
| Weight (lb.)              | 1.62                                                            |
| Material                  | Aluminum                                                        |
| Dimensions                |                                                                 |
| Height (in.)              | 1                                                               |
| Width (in.)               | 7                                                               |
| Length (in.)              | 7                                                               |
| Compliance                |                                                                 |
| Safety Listing            | cETLus - Listed                                                 |
| Location Rating           | Wet                                                             |
| ENERGY STAR               | No                                                              |
| DLC Approved              | No                                                              |
| California Status         | Lawful for sale in California                                   |
| Title 20 / 24 Status      | California T24 Listed                                           |
| California Prop 65        | Lead                                                            |
| RoHS Compliant            | Yes                                                             |
| NEC Compliance            | Clothes Closet Certified - Reg: 410.16 (A)(3) and 410.16 (C)(5) |
| FCC Compliant             | Yes                                                             |
| SDS Sheet                 | LED_Lamp                                                        |