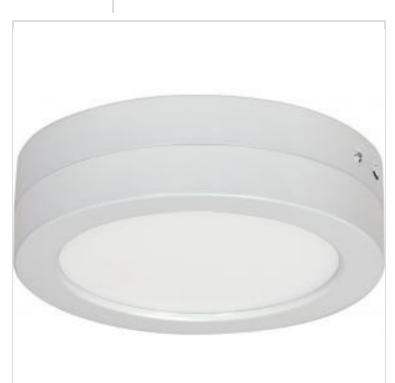

## SATCO NUVO

Project Name

Location

Prepared By

| General                |                                                                                                    |
|------------------------|----------------------------------------------------------------------------------------------------|
| Status                 | Discontinued                                                                                       |
| Wattage                | 14W                                                                                                |
| Length (in.)           | 7                                                                                                  |
| Width (in.)            | 7                                                                                                  |
| Height (in.)           | 1                                                                                                  |
| Finish                 | White                                                                                              |
| Safety Listing         | cETLus                                                                                             |
| Location Rating        | Dry                                                                                                |
| Each UPC               | 045923293443                                                                                       |
| Physical               |                                                                                                    |
| Diameter               | 7                                                                                                  |
| Finish Family          | White                                                                                              |
| Additional Information |                                                                                                    |
| Additional Information | < 1 sec. response time; Over-charge / discharge protection;<br>Self-checking function; Test button |
| Specification Note     | Input: 110-120V, 60Hz, 0.23A. Output: 100-140Vac, 60Hz, 0.14A max., Max. 13.5 W LED load only.     |
| Includes               | Battery in housing; Fixture not included                                                           |
| For Use With           | S29328,S29331,S29360,S29655,S9360,S9655,S9680,S9684                                                |
| Warranty               | 1-Year                                                                                             |