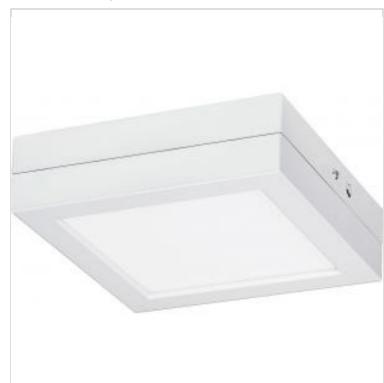

## SATCO NUVO

Project Name

Prepared By

| Status                 | Discontinued                                                                                   |
|------------------------|------------------------------------------------------------------------------------------------|
| Wattage                | 14W                                                                                            |
| Length (in.)           | 7                                                                                              |
| Width (in.)            | 7                                                                                              |
| Height (in.)           | 1                                                                                              |
| Finish                 | White                                                                                          |
| Safety Listing         | cETLus                                                                                         |
| Location Rating        | Dry                                                                                            |
| Each UPC               | 045923293450                                                                                   |
| Physical               |                                                                                                |
| Finish Family          | White                                                                                          |
| Additional Information |                                                                                                |
| Additional Information | < 1 sec.; Over-charge / discharge protection; Self-<br>checking function; Test button          |
| Specification Note     | Input: 110-120V, 60Hz, 0.23A. Output: 100-140Vac, 60Hz, 0.14A max., Max. 13.5 W LED load only. |
| Includes               | Battery in housing; Fixture not included                                                       |
| For Use With           | S21511,S21521,S29332,S29335,S29361,S9681,S968                                                  |
| Warranty               | 1-Year                                                                                         |

## **SATCO S29345** BATTERY BACK UP 7" SQUARE

Notes